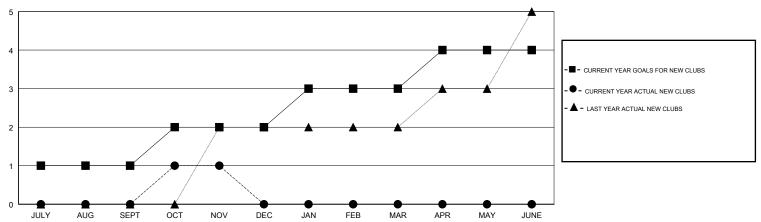

#### GOALS AND ACTUAL NEW CLUBS CUMULATIVE

## **LOCATION PHILIPPINES**

**GMT CA** 

|                       | Club          | s         |               | Members               |                           |                         |                                              |
|-----------------------|---------------|-----------|---------------|-----------------------|---------------------------|-------------------------|----------------------------------------------|
| RESULTS FOR 2018-2019 |               |           |               | RESULTS FOR 2018-2019 |                           |                         |                                              |
| QUARTER               | NEW CLUB GOAL | NEW CLUBS | DROPPED CLUBS | QUARTER               | MEMBER GROWTH NET<br>GOAL | MEMBER GROWTH<br>ACTUAL | DROPPED MEMBERS ACTUAL (including transfers) |
| JULY/AUG/SEPT         | 1             | 0         | 0             | JULY/AUG/SEPT         | 45                        | 48                      | 43                                           |
| OCT/NOV/DEC           | 1             | 1         | 0             | OCT/NOV/DEC           | 25                        | 37                      | 69                                           |
| JAN/FEB/MAR           | 1             | 0         | 0             | JAN/FEB/MAR           | 25                        | 0                       | 0                                            |
| APR/MAY/JUNE          | 1             | 0         | 0             | APR/MAY/JUNE          | 25                        | 0                       | 0                                            |