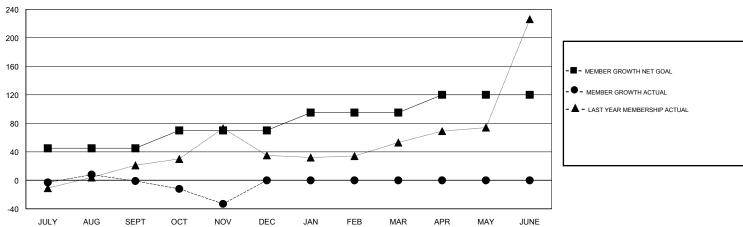

## GOALS AND ACTUAL MEMBERS CUMULATIVE

| DROPPED CLUBS: 0  DROPPED MEMBERS |     | 19 CLUBS OF 41 ADDED 1 OR MORE<br>NEW MEMBERS | GENDER DISTRIBUTION  MALE 746 (58.60%)  FEMALE 527 (41.40%)  Women Percentage Fiscal Year Goal: 5% |     |
|-----------------------------------|-----|-----------------------------------------------|----------------------------------------------------------------------------------------------------|-----|
| DECEASED                          | 0   | CLICK HERE FOR CUMULATIVE                     | TOTAL FAMILY UNIT MEMBERS                                                                          | 415 |
| CLUB CANCELLED                    | 0   | MEMBERSHIP DATA                               |                                                                                                    | 054 |
| OTHER                             | 112 |                                               | FAMILY MEMBERS PAYING HALF DUES                                                                    | 251 |
| TOTAL                             | 112 |                                               |                                                                                                    |     |

## **LOCATION PHILIPPINES**

**GMT CA** 

|                       | Club          | s         |               | Members               |                           |                         |                                              |
|-----------------------|---------------|-----------|---------------|-----------------------|---------------------------|-------------------------|----------------------------------------------|
| RESULTS FOR 2018-2019 |               |           |               | RESULTS FOR 2018-2019 |                           |                         |                                              |
| QUARTER               | NEW CLUB GOAL | NEW CLUBS | DROPPED CLUBS | QUARTER               | MEMBER GROWTH NET<br>GOAL | MEMBER GROWTH<br>ACTUAL | DROPPED MEMBERS ACTUAL (including transfers) |
| JULY/AUG/SEPT         | 1             | 0         | 0             | JULY/AUG/SEPT         | 45                        | 48                      | 43                                           |
| OCT/NOV/DEC           | 1             | 1         | 0             | OCT/NOV/DEC           | 25                        | 37                      | 69                                           |
| JAN/FEB/MAR           | 1             | 0         | 0             | JAN/FEB/MAR           | 25                        | 0                       | 0                                            |
| APR/MAY/JUNE          | 1             | 0         | 0             | APR/MAY/JUNE          | 25                        | 0                       | 0                                            |